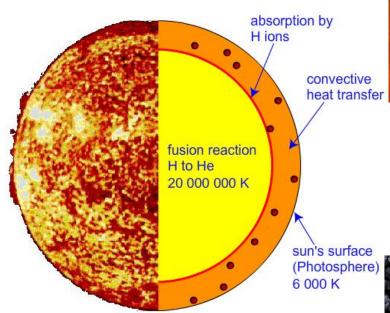

#### **The Sun and Solar Radiation**

In 10mins – there sufficient solar energy hits the earth to supply all of mans' needs for 1 year