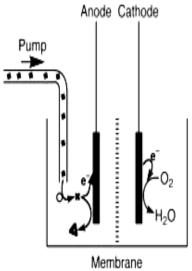

## Fuel Cells...One of the solutions to the World Energy Crisis...?

Hydrogen fuel cells utilising  $H_2$  and  $O_2$ 

And Biofuel cells utilising sugar...

- Microbial cell
- # Fuel product
- Primary substrate
- Oxidised fuel