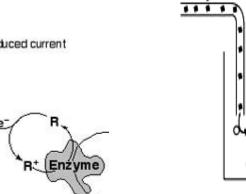

## Fuel Cells...One of the solutions to the World Energy Crisis...?

Hydrogen fuel cells utilising  $H_2$  and  $O_2$ 

And Biofuel cells utilising sugar...

- Microbial cell
- # Fuel product
- Primary substrate
- Oxidised fuel