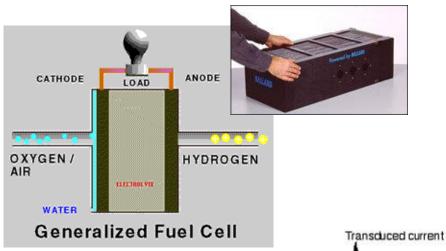

## Fuel Cells...One of the solutions to the World Energy Crisis...?

Hydrogen fuel cells utilising  $H_2$  and  $O_2$ 

And Biofuel cells utilising sugar...

- Microbial cell
- # Fuel product
- Primary substrate
- Oxidised fuel